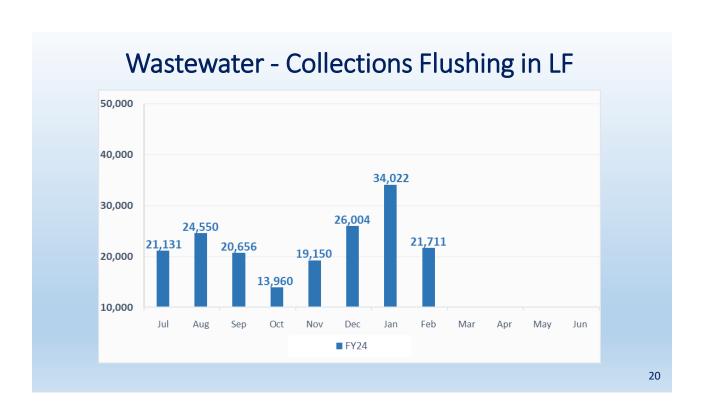

#### G. ENGINEERING AND OPERATIONS KEY PERFORMANCE INDICATORS

<u>Presented by:</u> Aaron Cook, Engineering Manager Carl Quiram, Operations Manager

There were no public comments on item G.

Staff presented a slideshow summarizing the key performance indicators for engineering, wastewater operations, water operations, meter services, wastewater collections, construction/maintenance, and customer service.