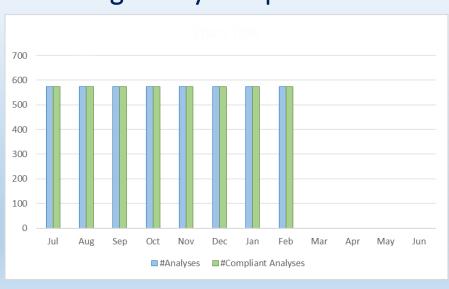

held on the 25<sup>th</sup> day of March, 2024, by the following vote:

| AYES:<br>NOES:<br>ABSTAIN:<br>ABSENT: |                               |
|---------------------------------------|-------------------------------|
|                                       | President, Board of Directors |
| ATTEST:                               |                               |
| Secretary, Board of Directors         |                               |





## **Wastewater Treatment**

**Reclamation Plant** 

**Recycled Water** 

- Wastewater System Violations
- Reclamation Plant PMs Completed
- Energy Cost per MG
- Recycled Water Time Out of Service

3

## Wastewater Treatment System Regulatory Compliance

SRWQCB Compliance: NPDES WDR

Analyses performed: Daily Monthly Quarterly Semi-annually Annually











\*planned meter replacement work for two locations at Altman Nursey

## **Water Operations**

**Regulatory Compliance** 

**Preventative Maintenance Work Orders** 

**CUP Deliveries** 

**SMGTP Flows** 







## **Meter Services**

## Meter Testing Valve Excercising





## Wastewater Collections

## Total Wastewater Spilled Non-Recovered Wastewater Spilled Odor Complaints

15

## **Wastewater Collections - Sewer Overflows**



## Wastewater Collections - Wastewater Spilled



17

## Reclamation Plant & Wastewater Collections Odor Complaints



\* Determined to be on customer side





## Construction/Maintenance

- Efforts continue in replacing valves with the greatest impact on water loss and customer outages during large main breaks.
- With new valves, crews will be capable o