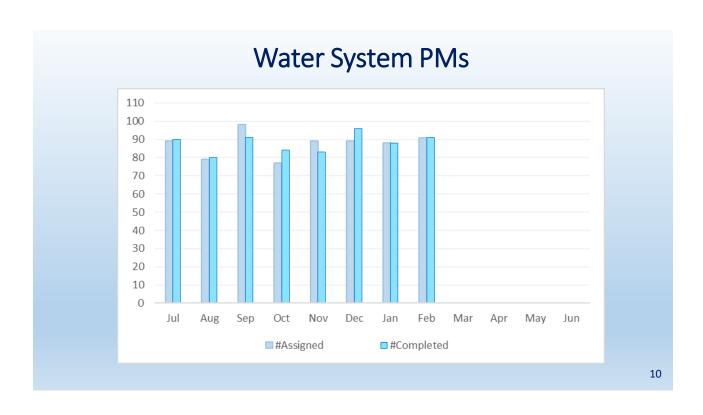

#### G. ENGINEERING AND OPERATIONS KEY PERFORMANCE INDICATORS

<u>Presented by:</u> Aaron Cook, Engineering Manager Carl Quiram, Operations Manager

There were no public comments on item G.

Staff presented a slideshow summarizing the key performance indicators for engineering, wastewater operations, water operations, meter services, wastewater collections, construction/maintenance, and customer service.