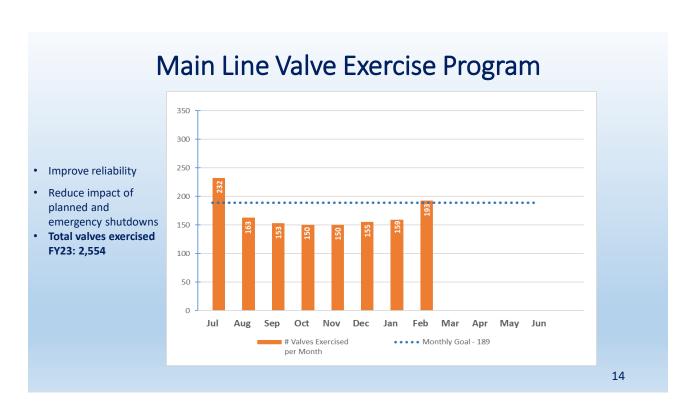

Directors |
| ATTEST:                               |                               |
| Secretary, Board of Directors         |                               |





## **Wastewater Treatment**

**Reclamation Plant** 

**Recycled Water** 

- Wastewater System Violations
- Reclamation Plant PMs Completed
- Energy Cost per MG
- Recycled Water Time Out of Service

3

## Wastewater Treatment System Regulatory Compliance

SRWQCB Compliance: NPDES WDR

Analyses performed: Daily Monthly Quarterly Semi-annually Annually











\*planned meter replacement work for two locations at Altman Nursey

## **Water Operations**

**Regulatory Compliance** 

**Preventative Maintenance Work Orders** 

**CUP Deliveries** 

**SMGTP Flows** 







## **Meter Services**

## Meter Testing Valve Excercising





## Wastewater Collections

## Total Wastewater Spilled Non-Recovered Wastewater Spilled Odor Complaints

15

## **Wastewater Collections - Sewer Overflows**



## Wastewater Collections - Wastewater Spilled



17

## Reclamation Plant & Wastewater Collections Odor Complaints



\* Determined to be on customer side





## Construction/Maintenance

- Efforts continue in replacing valves with the greatest impact on water loss and customer outages during large main breaks.
- With new valves, crews will be capable of shutting down smaller controlled areas faster, impacting fewer customers while losing less water and completing repairs sooner.
- Our goal is to replace 100 valves per year. FY23, 109 valves were replaced. FY24, 123 valves have been replaced to date. We currently have 6821 valve