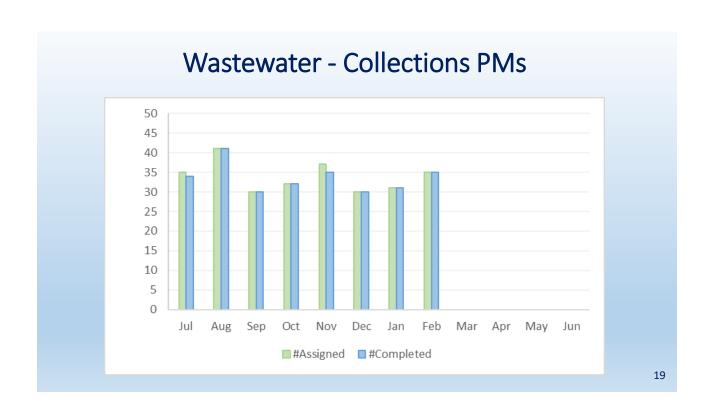

#### G. ENGINEERING AND OPERATIONS KEY PERFORMANCE INDICATORS

<u>Presented by:</u> Aaron Cook, Engineering Manager Carl Quiram, Operations Manager

There were no public comments on item G.

Staff presented a slideshow summarizing the key performance indicators for engineering, wastewater operations, water operations, meter services, wastewater collections, construction/maintenance, and customer service.