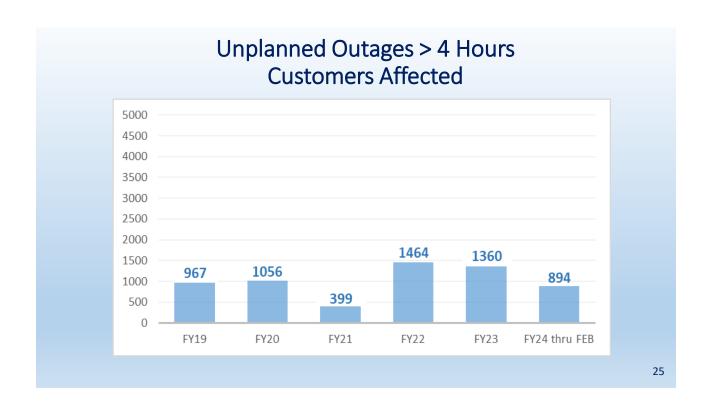

#### G. ENGINEERING AND OPERATIONS KEY PERFORMANCE INDICATORS

<u>Presented by:</u> Aaron Cook, Engineering Manager Carl Quiram, Operations Manager

There were no public comments on item G.

Staff presented a slideshow summarizing the key performance indicators for engineering, wastewater operations, water operations, meter services, wastewater collections, construction/maintenance, and customer service.