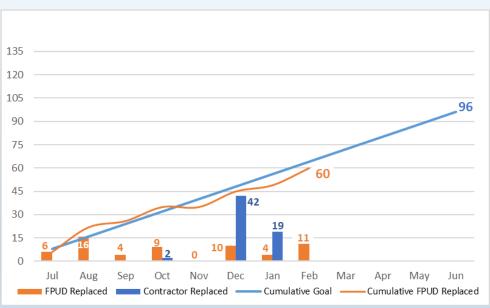

#### G. ENGINEERING AND OPERATIONS KEY PERFORMANCE INDICATORS

<u>Presented by:</u> Aaron Cook, Engineering Manager Carl Quiram, Operations Manager

There were no public comments on item G.

Staff presented a slideshow summarizing the key performance indicators for engineering, wastewater operations, water operations, meter services, wastewater collections, construction/maintenance, and customer service.

Director Baxter asked if there was anything staff needed from the Board to complete more preventative maintenance. Chief Plant Operator Perez stated the most difficult challenge is getting parts from vendors with extended wait times.

Director Wolk asked what caused October to be more productive as it related to meter testing. System Services Supervisor Rodriguez announced there were two employees working on the testing that month.

General Manager Bebee commended Chief Plant Operator Perez and Collections Supervisor Drake on their work during the last storm event, as they were able to manage through these quite well.