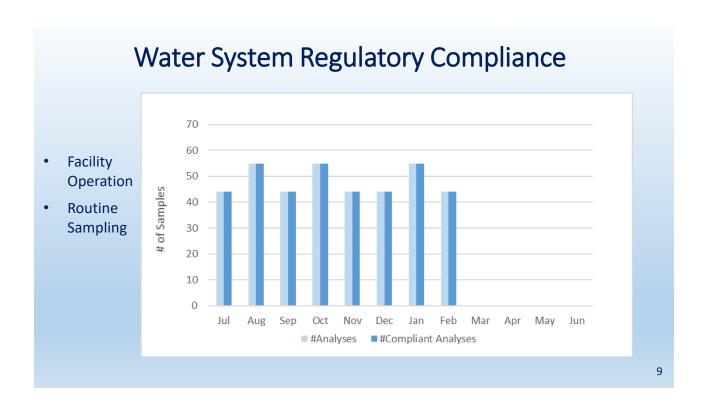

#### G. ENGINEERING AND OPERATIONS KEY PERFORMANCE INDICATORS

<u>Presented by:</u> Aaron Cook, Engineering Manager Carl Quiram, Operations Manager

There were no public comments on item G.

Staff presented a slideshow summarizing the key performance indicators for engineering, wastewater operations, water operations, meter services, wastewater collections, construction/maintenance, and customer service.