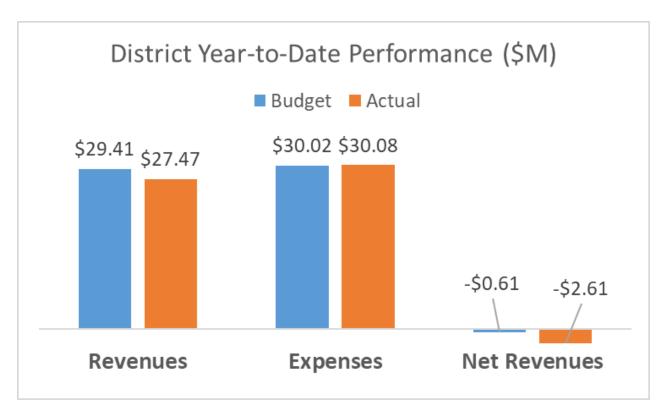

ing less water and completing repairs sooner.
- Our goal is to replace 100 valves per year. FY23, 109 valves were replaced. FY24, 123 valves have been replaced to date. We currently have 6821 valves in the system with 411 known to be broken.
- We have a goal to perform maintenance on 3,000 linear feet of easement roads. Year to date, we have completed 2,765 linear feet.

21

## Main Line Valves Replaced by FPUD Crew









## MEMO

**TO:** Board of Directors

FROM: David Shank, Assistant General Manager/CFO

**DATE:** March 25, 2024

**SUBJECT:** Financial Summary Report – February

\_\_\_\_\_\_

## **Purpose**

Provide an overview of changes in the District's financial position.

## **Summary**

The graph below shows the District's year-to-date Revenues, Expenditures and Net revenues.



Revenues are under budget levels while expenditures are over budget. Expenditures include the unbudgeted \$1.7 million detachment payment to the San Diego County Water Authority. This is the first of two payments to be made to complete the detachment process. The District prepared to make the final payment due in March. The Operating Revenue shortfall is due to persistent low water sales levels. Staff are carefully tracking the District's financial position to identify any budget shortfalls early.

The graph below shows the District's bank holdings reported in the Treasurer's Report at the end of the current and prior month.



Overall the District's financial holdings decrease this month. The decrease was driven by two scheduled debt service payments totaling \$3.1 million. Overall the