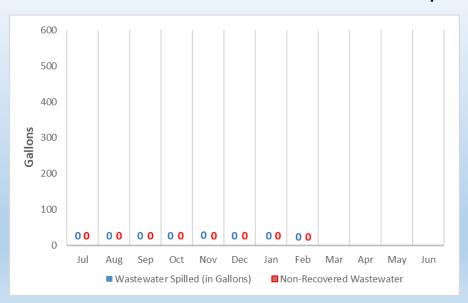

#### G. ENGINEERING AND OPERATIONS KEY PERFORMANCE INDICATORS

<u>Presented by:</u> Aaron Cook, Engineering Manager Carl Quiram, Operations Manager

There were no public comments on item G.

Staff presented a slideshow summarizing the key performance indicators for engineering, wastewater operations, water operations, meter services, wastewater collections, construction/maintenance, and customer service.