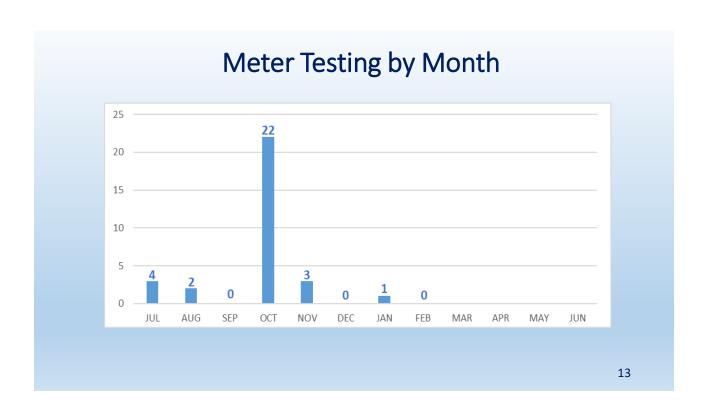

Director Wolk asked what caused October to be more productive as it related to meter testing. System Services Supervisor Rodriguez announced there were two employees working on the testing that month.