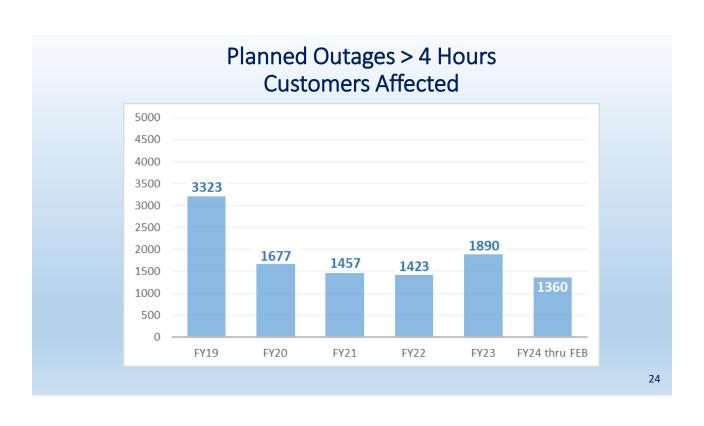

#### G. ENGINEERING AND OPERATIONS KEY PERFORMANCE INDICATORS

<u>Presented by:</u> Aaron Cook, Engineering Manager Carl Quiram, Operations Manager

There were no public comments on item G.

Staff presented a slideshow summarizing the key performance indicators for engineering, wastewater operations, water operations, meter services, wastewater collections, construction/maintenance, and customer service.