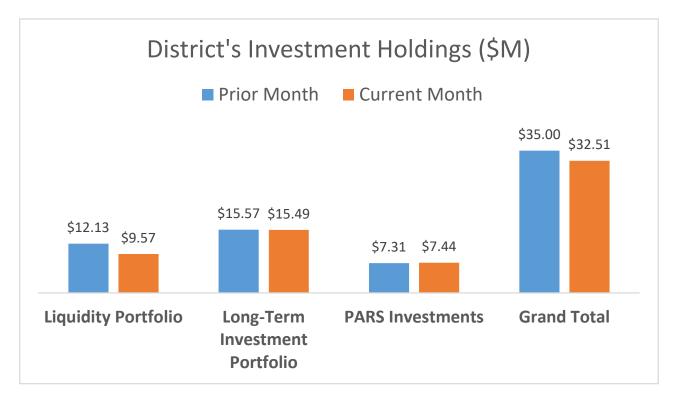

rview of changes in the District's financial position.

## **Summary**

The graph below shows the District's year-to-date Revenues, Expenditures and Net revenues.



Revenues are under budget levels while expenditures are over budget. Expenditures include the unbudgeted \$1.7 million detachment payment to the San Diego County Water Authority. This is the first of two payments to be made to complete the detachment process. The District prepared to make the final payment due in March. The Operating Revenue shortfall is due to persistent low water sales levels. Staff are carefully tracking the District's financial position to identify any budget shortfalls early.

The graph below shows the District's bank holdings reported in the Treasurer's Report at the end of the current and prior month.



Overall the District's financial holdings decrease this month. The decrease was driven by two scheduled debt service payments totaling \$3.1 million. Overall the Long-term Portfolio and PARS investments continue to perform in line with the capital markets. The District continues to actively manage its funds and is prepared to make the Detachment Fee in March.

## Recommended Action

This item is for discussion only. No action is required.

## MEMO

TO:

**Board of Directors** 

FROM:

David Shank, Assistant General Manager/CFO

DATE:

March 25, 2024

SUBJECT: Treasurer's Report

## Purpose

Provide the February, 2024 Treasurer's Report. Confirm that the District's investment portfolio is in compliance with the Investment Policy and that the District is able to meet the expenditure requir