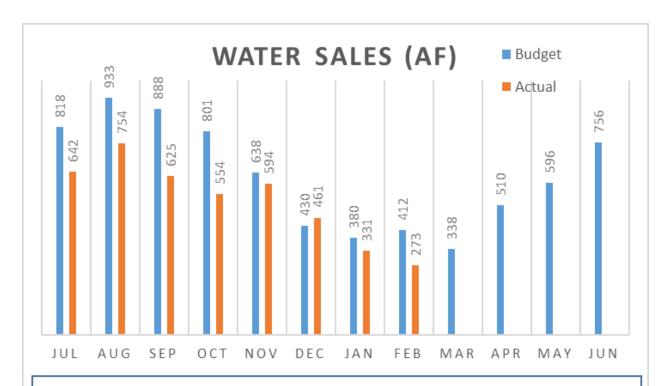

San Diego County Water Authority. This is the first of two payments to be made to SDCWA this fiscal year. The overall the District's operating costs, excluding cost of water and the Community Benefit Program, are over budget and expected to remain over budget as the year progresses. Staff will be working on a budget amendment to increase appropriations. Administrative Services is over budget due to expenditures related to detachment.

Total revenue is \$27,465,277 or 6.6% under budget and total expenditures are \$24,927,353 or 4.0% over budget. PAYGO CIP expenditures are under budget for the month and year-to-date. After adjusting for the PAYGO expenditures year-to-date net revenues are lower than Budgeted.

## Recommended Action

This item is for discussion only. No action is required.



Year-to-Date Actual 4,233 AF Year-to-Date Budget 5,300 AF



**Monthly Budget Report for February** 

Favorable Variance Shown as a positive number
Year-To-Date

| Monthly Budget Report for February                                           | Current     | Month       | Favorable Variance | Year-To-Da |             |         |            | Annual Budget                    |         |
|------------------------------------------------------------------------------|-------------|-------------|--------------------|------------|-------------|---------|------------|----------------------------------|---------|
| r                                                                            | _           |             | Astual             |            |             | %       | Dudget     |