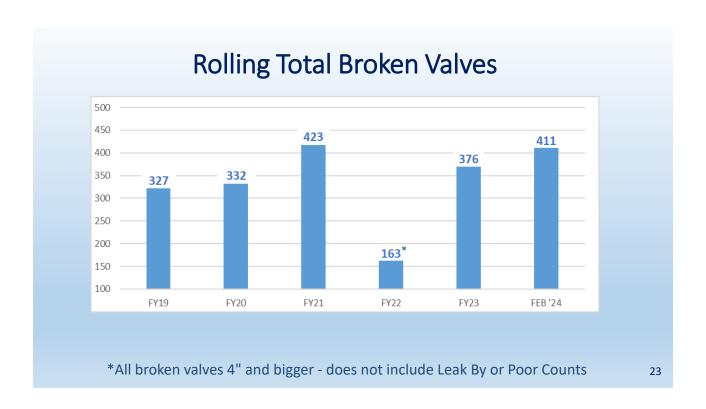

#### G. ENGINEERING AND OPERATIONS KEY PERFORMANCE INDICATORS

<u>Presented by:</u> Aaron Cook, Engineering Manager Carl Quiram, Operations Manager

There were no public comments on item G.

Staff presented a slideshow summarizing the key performance indicators for engineering, wastewater operations, water operations, meter services, wastewater collections, construction/maintenance, and customer service.