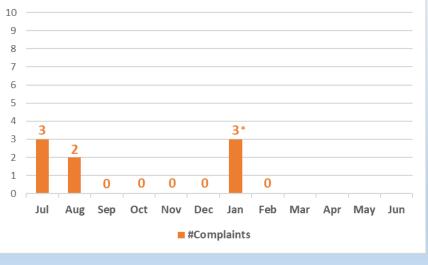

#### G. ENGINEERING AND OPERATIONS KEY PERFORMANCE INDICATORS

<u>Presented by:</u> Aaron Cook, Engineering Manager Carl Quiram, Operations Manager

There were no public comments on item G.

Staff presented a slideshow summarizing the key performance indicators for engineering, wastewater operations, water operations, meter services, wastewater collections, construction/maintenance, and customer service.